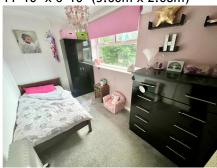

## **BEDROOM ONE**

13' 0" x 10' 0" (3.96m x 3.05m)

**BEDROOM TWO** 11' 10" x 6' 10" (3.60m x 2.08m)

**BEDROOM THREE** 10' 0" x 9' 0" into recess (3.05m x 2.74m)**LUXURY BATHROOM** 6' 11" x 6' 9" (2.11m x 2.06m)