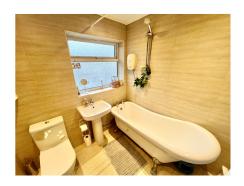

## **BEDROOM ONE**

13' 0" x 10' 0" (3.96m x 3.05m)

**BEDROOM TWO** 11' 10" x 6' 10" (3.60m x 2.08m)

**BEDROOM THREE** 10' 0" x 9' 0" into recess (3.05m x 2.74m)**LUXURY BATHROOM** 6' 11" x 6' 9" (2.11m x 2.06m)