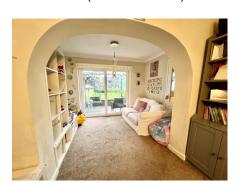

#### LOUNGE

20' 0" x 12' 7" max (6.09m x 3.83m)

**DINING AREA** 10' 1" x 7' 0" (3.07m x 2.13m)

**DINING KITCHEN** 18' 0" x 8' 2" (5.48m x 2.49m)

FIRST FLOOR LANDING