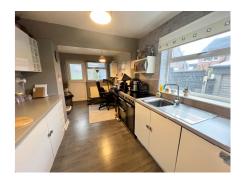

#### LOUNGE

20' 0" x 12' 7" max (6.09m x 3.83m)

**DINING AREA** 10' 1" x 7' 0" (3.07m x 2.13m)

**DINING KITCHEN** 18' 0" x 8' 2" (5.48m x 2.49m)

FIRST FLOOR LANDING