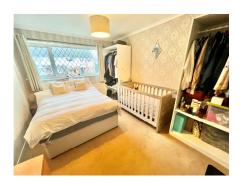

## **BEDROOM ONE**

13' 0" x 10' 0" (3.96m x 3.05m)

**BEDROOM TWO** 11' 10" x 6' 10" (3.60m x 2.08m)

**BEDROOM THREE** 10' 0" x 9' 0" into recess (3.05m x 2.74m)**LUXURY BATHROOM** 6' 11" x 6' 9" (2.11m x 2.06m)