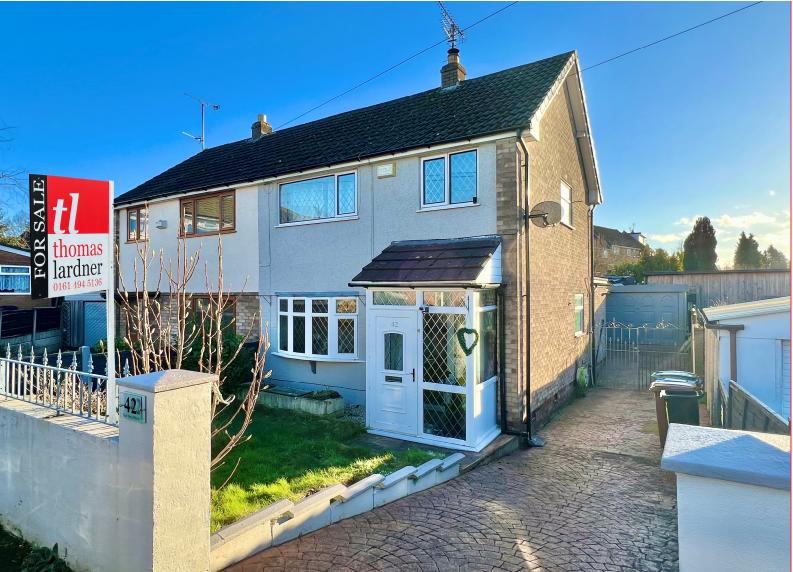

# Yew Tree Drive, Bredbury, SK6 2HJ

This extended family home enjoys an attractive cul-de-sac setting within a sought-after residential development close to local shops and schools and is also well placed to access Stockport centre or the M60 Motorway. With the benefit of gas fired central heating and double glazing, the accommodation includes an entrance porch, entrance hall, 20ft Lounge plus dining area, fitted dining kitchen, first floor landing, three bedrooms and a luxury bathroom. Outside a long driveway leads to a detached garage and a private rear garden includes a covered decked sitting area in addition to the lawned garden.

Tenure: Freehold. Council Tax Band: C. EPC rating: D

Price Guide: £260,000