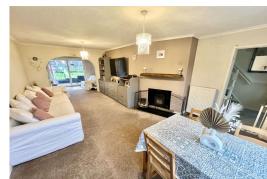

#### LOUNGE

20' 0" x 12' 7" max (6.09m x 3.83m)

**DINING AREA** 10' 1" x 7' 0" (3.07m x 2.13m)

**DINING KITCHEN** 18' 0" x 8' 2" (5.48m x 2.49m)

FIRST FLOOR LANDING