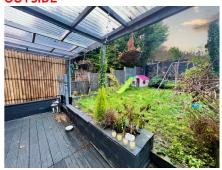

20ft Lounge plus dining area, fitted dining kitchen, first floor landing, three bedrooms and a luxury bathroom. Outside a long driveway leads to a detached garage and a private rear garden includes a covered decked sitting area in addition to the lawned garden.

Tenure: Freehold. Council Tax Band: C. EPC rating: D

Price Guide: £260,000

#### **ENTRANCE PORCH**

#### **ENTRANCE HALL**

#### LOUNGE

20' 0" x 12' 7" max (6.09m x 3.83m)



**DINING AREA** 10' 1" x 7' 0" (3.07m x 2.13m)



**DINING KITCHEN** 18' 0" x 8' 2" (5.48m x 2.49m)



FIRST FLOOR LANDING

## **BEDROOM ONE**

13' 0" x 10' 0" (3.96m x 3.05m)



**BEDROOM TWO** 11' 10" x 6' 10" (3.60m x 2.08m)



**BEDROOM THREE** 10' 0" x 9' 0" into recess (3.05m x 2.74m)**LUXURY BATHROOM** 6' 11" x 6' 9" (2.11m x 2.06m)



**OUTSIDE** 



### VIEWING ARRANGEMENTS

Viewing is strictly by appointment with Thomas Lardner Romiley Office - telephone number 0161 494 5136.

EPC Rating - D Council Tax Band C





T709 Printed by Ravensworth 01670 713330