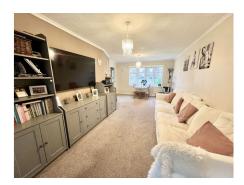

#### LOUNGE

20' 0" x 12' 7" max (6.09m x 3.83m)

**DINING AREA** 10' 1" x 7' 0" (3.07m x 2.13m)

**DINING KITCHEN** 18' 0" x 8' 2" (5.48m x 2.49m)

FIRST FLOOR LANDING