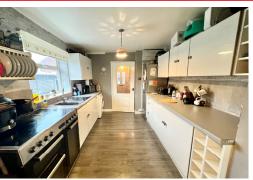

#### LOUNGE

20' 0" x 12' 7" max (6.09m x 3.83m)

**DINING AREA** 10' 1" x 7' 0" (3.07m x 2.13m)

**DINING KITCHEN** 18' 0" x 8' 2" (5.48m x 2.49m)

FIRST FLOOR LANDING