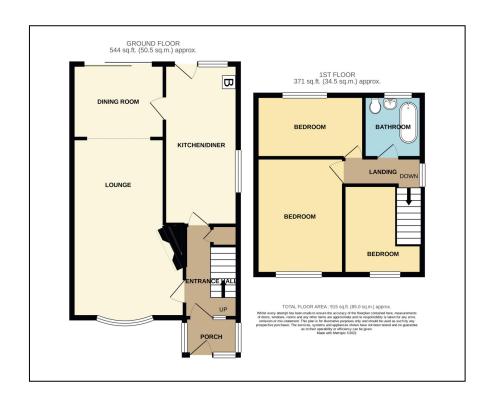

# Yew Tree Drive, Bredbury, SK6 2HJ

This extended family home enjoys an attractive cul-de-sac setting within a sought-after residential development close to local shops and schools and is also well placed to access Stockport centre or the M60 Motorway. With the benefit of gas fired central heating and double glazing, the accommodation includes an entrance porch, entrance hall, 20ft Lounge plus dining area, fitted dining kitchen, first floor landing, three bedrooms and a luxury bathroom. Outside a long driveway leads to a detached garage and a private rear garden includes a covered decked sitting area in addition to the lawned garden.

#### **ENTRANCE PORCH**

#### **ENTRANCE HALL**

#### LOUNGE

20' 0" x 12' 7" max (6.09m x 3.83m)

**DINING AREA** 10' 1" x 7' 0" (3.07m x 2.13m)

**DINING KITCHEN** 18' 0" x 8' 2" (5.48m x 2.49m)

FIRST FLOOR LANDING

## **BEDROOM ONE**

13' 0" x 10' 0" (3.96m x 3.05m)

**BEDROOM TWO** 11' 10" x 6' 10" (3.60m x 2.08m)

**BEDROOM THREE** 10' 0" x 9' 0" into recess (3.05m x 2.74m)**LUXURY BATHROOM** 6' 11" x 6' 9" (2.11m x 2.06m)